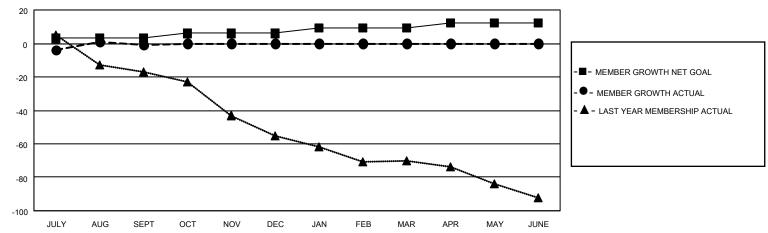

### GOALS AND ACTUAL MEMBERS CUMULATIVE

| DROPPED CLUBS: 0 |    | 10 CLUBS OF 55 ADDED 1 OR<br>MORE NEW MEMBERS | GENDER DISTRIBUTION                 |              |  |
|------------------|----|-----------------------------------------------|-------------------------------------|--------------|--|
|                  |    | MORE NEW MEMBERS                              | MALE                                | 811 (73.00%) |  |
|                  |    |                                               | FEMALE                              | 300 (27.00%) |  |
| DROPPED MEMBERS  |    |                                               | NON BINARY                          | 0 (0.00%)    |  |
|                  |    |                                               | PREFER NOT TO ANSWER                | 0 (0.00%)    |  |
| DECEASED         | 2  |                                               |                                     | ,            |  |
| CLUB CANCELLED   | 0  | CLICK HERE FOR CUMULATIVE                     | TOTAL FAMILY UNIT MEMBERS           | 205          |  |
| OTHER            | 17 | MEMBERSHIP DATA                               |                                     |              |  |
| TOTAL            | 19 |                                               | FAMILY MEMBERS PAYING HALF DUES 103 |              |  |
|                  |    |                                               |                                     |              |  |